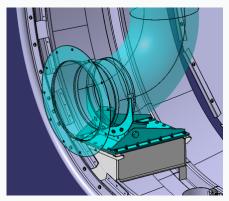

The improved APU exhaust duct bracket modifies the duct and support structure to eliminate premature cracking and failure of the duct and duct bracket. The kit includes the modified duct and support structure to replace the original parts and increase the service life of those components and reduce downtime.

The improved APU exhaust duct bracket does not require additional modifications of structure underneath the fire shield and can be installed by the operator at home base.

Aircraft with Lockheed Martin Serial Number 5748 and up already have the improved duct.

APU Exhaust Duct

**APU Exhaust Duct Bracket Kit:** The kit includes the new duct, bracket and all required installation hardware plus instructions for removing the existing equipment and installing the new parts.