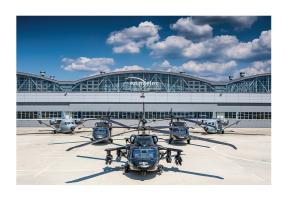

### S-70i BLACK HAWK

Proven, versatility helicopter designed to meet military standards, making the Black Hawk survivable in the most rigorous combat conditions. Black Hawk platform is used by US Army and 32 different countries all over the World. Different variants of Black Hawk have flown over 10 milions hours in the most austere of environments providing an operational readiness rate of over 85%.