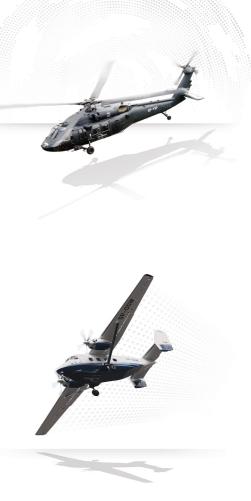

### S-70i BLACK HAWK

Proven, versatility helicopter designed to meet military standards, making the Black Hawk survivable in the most rigorous combat conditions. Black Hawk platform is used by US Army and 32 different countries all over the World. Different variants of Black Hawk have flown over 10 milions hours in the most austere of environments providing an operational readiness rate of over 85%.

#### **M28**

aircraft is a high-wing cantilever monoplane featuring a non-pressurized cabin, twin vertical tails, a non-retractable tricycle, fuselage-mounted landing gear with a steerable nose wheel. It is an unique design STOL commuter aircraft designed for easy reconfiguration between different types of missions. The M28 can operate from any type of runway - unpaved, grass and gravel.