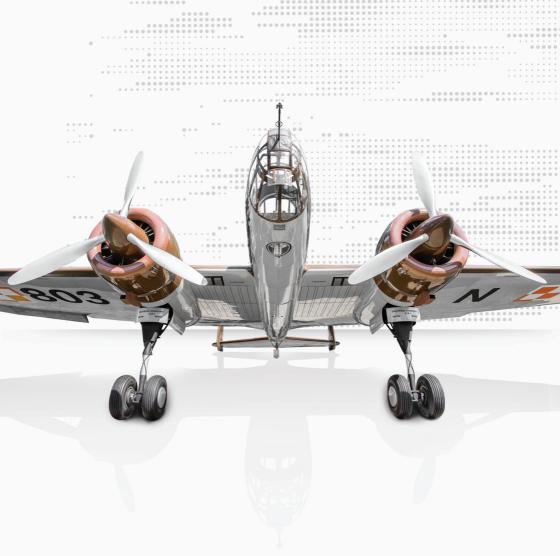

#### **M28**

aircraft is a high-wing cantilever monoplane featuring a non-pressurized cabin, twin vertical tails, a non-retractable tricycle, fuselage-mounted landing gear with a steerable nose wheel. It is an unique design STOL commuter aircraft designed for easy reconfiguration between different types of missions. The M28 can operate from any type of runway - unpaved, grass and gravel.

Powerful turbo-prop engines allow successful STOL operation with highest load vs. range capabilities from high elevation airstrips at very high ISA.

PZL MIELEC possess 80 year tradition in aerostructure assembly working together with global leaders in aerospace industry like; BOEING, SIKORSKY AIRCRAFT COMPANY, SPIRIT AEROSYSTEMS, BAE Systems, PRATT & WHITNEY, ILYUSHIN and others. We are committed to deliver world class products and ready to comply with customer high level requirements.