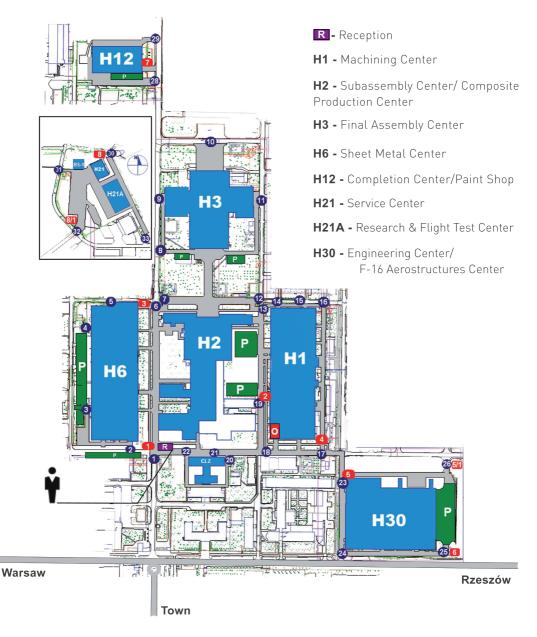

ace and may cause product damage.



Foregin Object Damage - FOD Any damage attributed to foreign objects, that lowers the physical parameters of the product and threatens its safety.

### There are three FOD areas in PZL Mielec:









Awareness

## Obey following rules

- Don't enter to the FOD control areas (critical, control, awareness) without the escort
- Follow all instructions from your escort in FOD control areas
- Entering the aircraft is permitted only with the consent and assistance of production supervisor
- Don't take inessential items into the critical or control area.
- Write into the entry checklist all items brought into the critical area when leaving the area check the completeness of those things
- Report any lost items to your escort immediately



# PZL Campus Map



## Recommended Hotels, Restaurants





Hotel Atena \*\*\*\*

67 Przemysłowa Street 39-300 Mielec Ph: +48 17 773 91 00 www.hotel-atena.pl

Hotel Iskierka \*\*\*\*

3 Wojska Polskiego Street 39-300 Mielec Ph: +48 17 77455 40 www.hoteliskierka.com.pl

Hotel Rado \*\*\*\* [5km from Mielec] 56B Wola Chorzelowska 39-333 Wola Chorzelowska Ph: +48 17 773 73 73 www.hotelrado.pl

Hotel Polski \*\*\*

12 Biernackiego Street 39-300 Mielec Ph: +48 17 788 86 66 www.hotelpolski.pl









Karczma Polska

2 Partyzantów Street 39-300 Mielec Ph: +48 17 788 15 05 www.karczma-polska.pl

Manuka

Rzeczna Street 39-300 Mielec Ph· +48 17 227 61 18

Fratelli

4A Staffa Street 39-300 Mielec Ph: +48 17 583 74 74

Piwiarnia Warka

61 Sienkiewicza Street 39-300 Mielec Ph: +48 17 250 66 11 www.nadwarka.pl

# Airpor