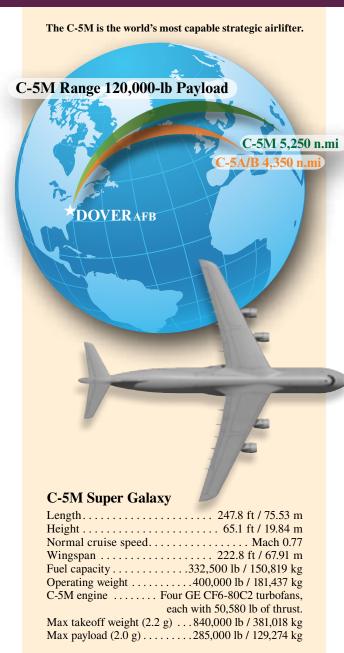

eapon system, the C-5M gets troops and supplies where they are needed, faster and more reliably than any other airlifter in service today.

Reliable, More Affordable

The world-record-setting Super Galaxy is the only strategic airlifter capable of linking America directly to the warfighter, in all theaters of combat without refueling. Modernization pays for itself by reductions in maintenance costs and fuel consumption, offering twice the capability at a fraction of the cost:

- More than 70 aircraft improvements
- Failure rates reduced by more than half
- Maintenance hours reduced by more than half
- New, commercially proven GE CF6-80C2 engines
- 22 percent increase in thrust; 58 percent greater climb rate
- Tenfold increase in engine reliability
- Stage 4 noise and emission compliant